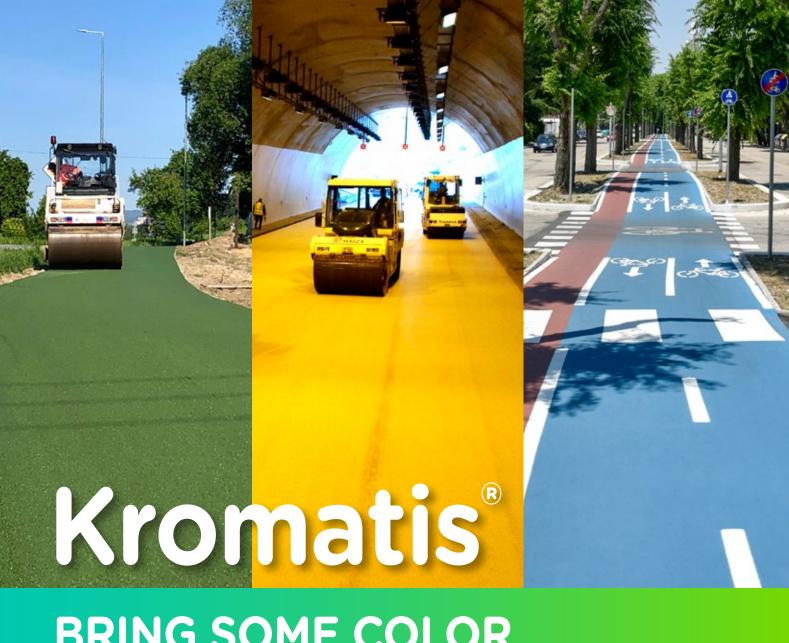

### Kromatis®

The solution for your clear and colored mix asphalts

## BRING SOME COLOR INTO YOUR ENVIRONMENT!

Are you looking for aesthetic solutions for your proposed roadways and public spaces?

Are you looking for solutions to fight the phenomeon of heat islands?

Are you seeking to increase user comfort and safety for everyone?

The Kromatis® range of clear binders reconciles comfort, safety, aesthetics and durability.

# THE SOLUTION FOR YOUR CLEAR AND COLORED MIX ASPHALTS

The Kromatis® range can be used to give emphasis to special areas. It preserves the authenticity of historic town centres (town hall squares, pedestrian roads, garden paths and parks) and of courtyards and individual paths.

Adding pigments creates specific colors so as to improve signage in shared areas, maximising safety for road users.

Clear mix asphalts provide higher levels of brightness in tunnels and help save energy by reducing public lighting requirements.

Kromatis® helps to reduce perceived temperatures in urban areas during periods of very high temperatures